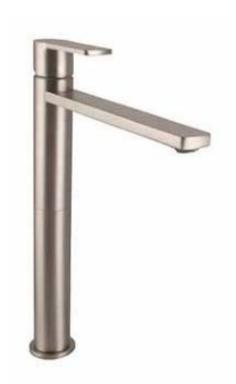

# Hartley Tall Mono Basin Mixer Tap – Brushed Nickel

#### Description

Hartley deck mounted tall mono basin mixer tap with press top waste in brushed nickel

## Finish:

**Brushed Nickel** 