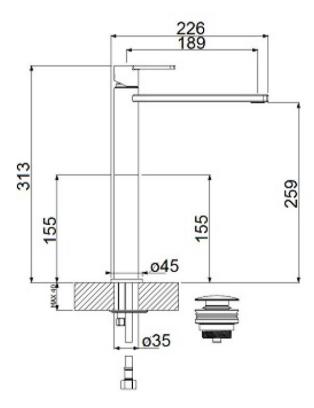

#### **Technical Specification:**

Max operating pressure: 5.0 bar Min operating pressure: 0.2 bar